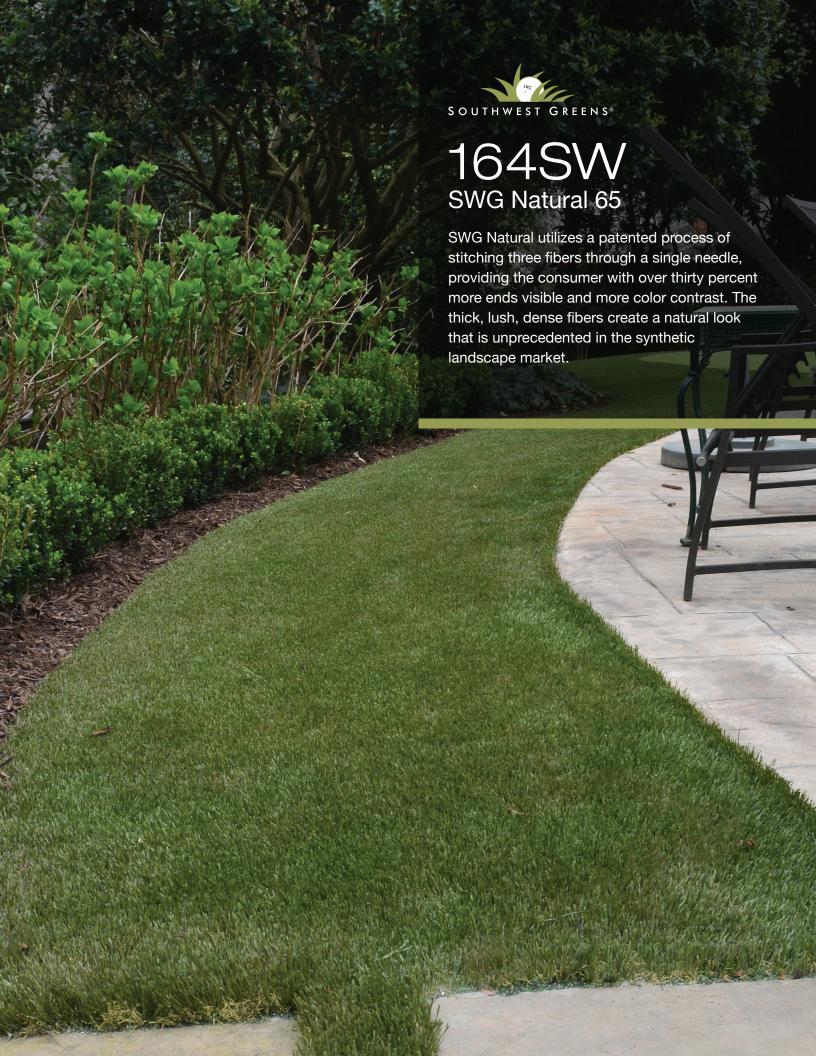

## 164SW SWG Natural 65

|                           | PROPERTY             | IMPERIAL                                                            | METRIC                       | DESCRIPTION                      |
|---------------------------|----------------------|---------------------------------------------------------------------|------------------------------|----------------------------------|
| PRODUCT                   | Fiber Type           | 100% Polyethylene                                                   |                              |                                  |
| PROPERTIES                | Total Fiber Mass     | 12,600 denier<br>5,000 denier                                       | 14,000 dtex<br>5,555.56 dtex | 6 Ply PE Mono<br>8 Ply PP Thatch |
|                           | Finished Pile Height | 1.75 in.                                                            | 44.45 mm.                    |                                  |
|                           | Colors:              | (301) Olive Blend<br>(302) Spring Green Blend<br>(305) Spring Green |                              |                                  |
|                           | Tufting Gauge        | 3/8 in.                                                             | 9.525 mm.                    |                                  |
|                           | Primary Backing      | 7 oz/yd²                                                            | 237.34 g/m²                  | 13 Pic                           |
|                           | Secondary Backing    | 20 oz/yd²                                                           | 678.12 g/m²                  | Urethane                         |
| PERFORMANCE<br>PROPERTIES | Tufted Face Weight   | 65 oz/yd²                                                           | 2,203.87 g/m²                | ATSM D418                        |
|                           | Total Weight         | 92 oz/yd²                                                           | 3,119.33 g/m²                | ATSM D418                        |
| PACKAGING                 | Item Number          |                                                                     |                              | 164SW                            |
|                           | Tufted Roll Width    | 15 ft.                                                              | 4.57 m.                      |                                  |