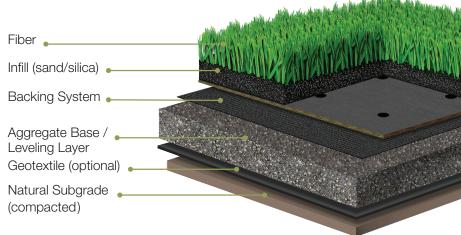

## 164SW SWG Natural 65

|                           | PROPERTY             | IMPERIAL                                                            | METRIC                       | DESCRIPTION                      |
|---------------------------|----------------------|---------------------------------------------------------------------|------------------------------|----------------------------------|
| PRODUCT                   | Fiber Type           | 100% Polyethylene                                                   |                              |                                  |
| PROPERTIES                | Total Fiber Mass     | 12,600 denier<br>5,000 denier                                       | 14,000 dtex<br>5,555.56 dtex | 6 Ply PE Mono<br>8 Ply PP Thatch |
|                           | Finished Pile Height | 1.75 in.                                                            | 44.45 mm.                    |                                  |
|                           | Colors:              | (301) Olive Blend<br>(302) Spring Green Blend<br>(305) Spring Green |                              |                                  |
|                           | Tufting Gauge        | 3/8 in.                                                             | 9.525 mm.                    |                                  |
|                           | Primary Backing      | 7 oz/yd²                                                            | 237.34 g/m²                  | 13 Pic                           |
|                           | Secondary Backing    | 20 oz/yd²                                                           | 678.12 g/m²                  | Urethane                         |
| PERFORMANCE<br>PROPERTIES | Tufted Face Weight   | 65 oz/yd²                                                           | 2,203.87 g/m²                | ATSM D418                        |
|                           | Total Weight         | 92 oz/yd²                                                           | 3,119.33 g/m²                | ATSM D418                        |
| PACKAGING                 | Item Number          |                                                                     |                              | 164SW                            |
|                           | Tufted Roll Width    | 15 ft.                                                              | 4.57 m.                      |                                  |